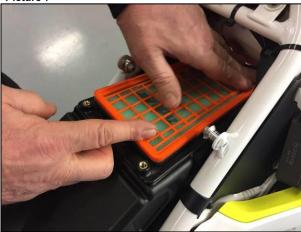

Step 3: Remove the OEM airbox lid and take out the OEM Air Filter. (Picture 4 and 5)

Picture 4

Step 4: Install the Twin Air filter frame including Air Filter and Dust Cover. Make sure to always pre-oil the Air Filter and Dust Cover with Twin Air Biodegradable Oil (part number 159017). (Picture 6 and 7)

Picture 6

Picture 7