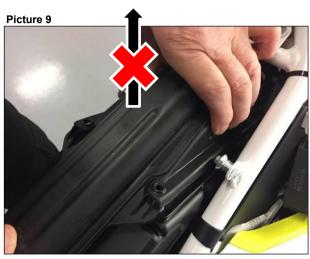

### Step 5:

Install the OEM airbox lid back onto the airbox. Make sure to slide the two plastic tabs exactly inside the airbox, double check this step by pulling up the airbox lid. If the lid comes up in front, the tabs are not inside the airbox. (picture 8).