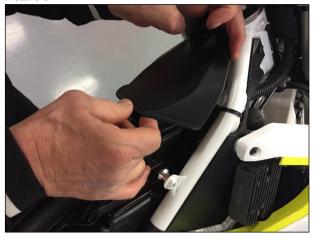

# **Instructions:**

Step 1: Remove the seat (Picture 2).

Picture 2

<u>Step 2:</u> [**This step is only needed for Husqvarna**] Remove the top cover around the ignition (picture 3); unclick it carefully.

Picture 3