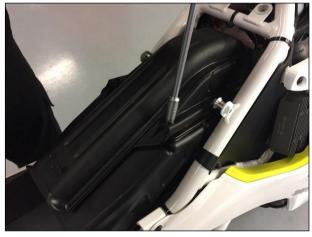

Step 3: Remove the OEM airbox lid and take out the OEM Air Filter. (Picture 4 and 5)

Picture 4

Step 4: Install the Twin Air filter frame including Air Filter and Dust Cover. Make sure to always pre-oil the Air Filter and Dust Cover with Twin Air Biodegradable Oil (part number 159017). (Picture 6 and 7)