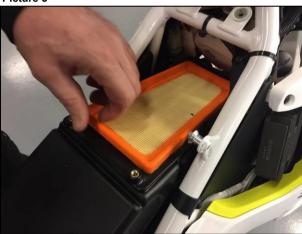

Step 3: Remove the OEM airbox lid and take out the OEM Air Filter. (Picture 4 and 5)

Picture 4

Step 4: Install the Twin Air filter frame including Air Filter and Dust Cover. Make sure to always pre-oil the Air Filter and Dust Cover with Twin Air Biodegradable Oil (part number 159017). (Picture 6 and 7)