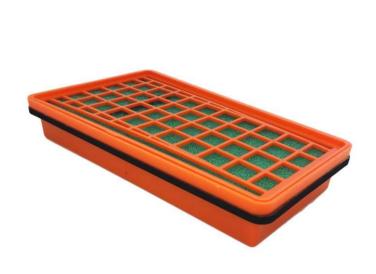

# Part Number 155510P

# Air Filter (FR) + Dust Cover + Filter Frame Husqvarna 701 Supermoto / Enduro KTM 690 Enduro R / SMC R

(incl. Air Filters (FR) + Dust Cover and orange plastic filter frame)

# Parts to be installed:

### Picture 1:





# **Instructions:**

Step 1: Remove the seat (Picture 2).

Picture 2





<u>Step 2:</u> [**This step is only needed for Husqvarna**] Remove the top cover around the ignition (picture 3); unclick it carefully.

Picture 3



Step 3: Remove the OEM airbox lid and take out the OEM Air Filter. (Picture 4 and 5)

Picture 4







Step 4: Install the Twin Air filter frame including Air Filter and Dust Cover. Make sure to always pre-oil the Air Filter and Dust Cover with Twin Air Biodegradable Oil (part number 159017). (Picture 6 and 7)

Picture 6



Picture 7





### Step 5:

Install the OEM airbox lid back onto the airbox. Make sure to slide the two plastic tabs exactly inside the airbox, double check this step by pulling up the airbox lid. If the lid comes up in front, the tabs are not in