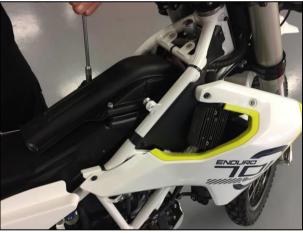

Step 3: Remove the OEM airbox lid and take out the OEM Air Filter. (Picture 4 and 5)

Picture 4

Step 4: Install the Twin Air filter frame including Air Filter and Dust Cover. Make sure to always pre-oil the Air Filter and Dust Cover with Twin Air Biodegradable Oil (part number 159017). (Picture 6 and 7)