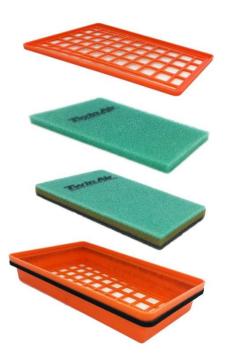

# Parts to be installed:

Step 3: Remove the OEM airbox lid and take out the OEM Air Filter. (Picture 4 and 5)

Picture 4

Step 4: Install the Twin Air filter frame including Air Filter and Dust Cover. Make sure to always pre-oil the Air Filter and Dust Cover with Twin Air Biodegradable Oil (part number 159017). (Picture 6 and 7)

Picture 6

Picture 7