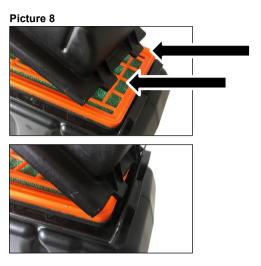

### Step 5:

Install the OEM airbox lid back onto the airbox. Make sure to slide the two plastic tabs exactly inside the airbox, double check this step by pulling up the airbox lid. If the lid comes up in front, the tabs are not inside the airbox. (picture 8).