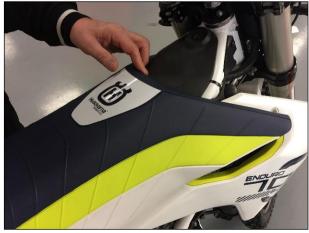

# **Instructions:**

Step 1: Remove the seat (Picture 2).

Picture 2

<u>Step 2:</u> [**This step is only needed for Husqvarna**] Remove the top cover around the ignition (picture 3); unclick it carefully.

Picture 3